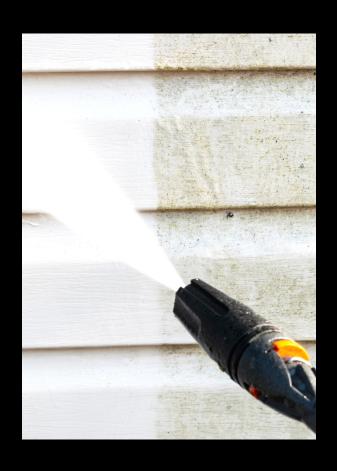

#### **✓**HOUSE WASH

To ensure that your house is in tip top shape and free of any mold or contaminants or debris that could affect the homes product warranties of performance.

#### ✓ COATINGS WARRANTY

Most coating manufacturers such as Resene, Wattyl, Dulux to name a few, require an annual recorded wash down to maintain a valid manufacturer's warranty Our wash process and products are approved by all the markets leading paint manufactures to keep your warranty valid.