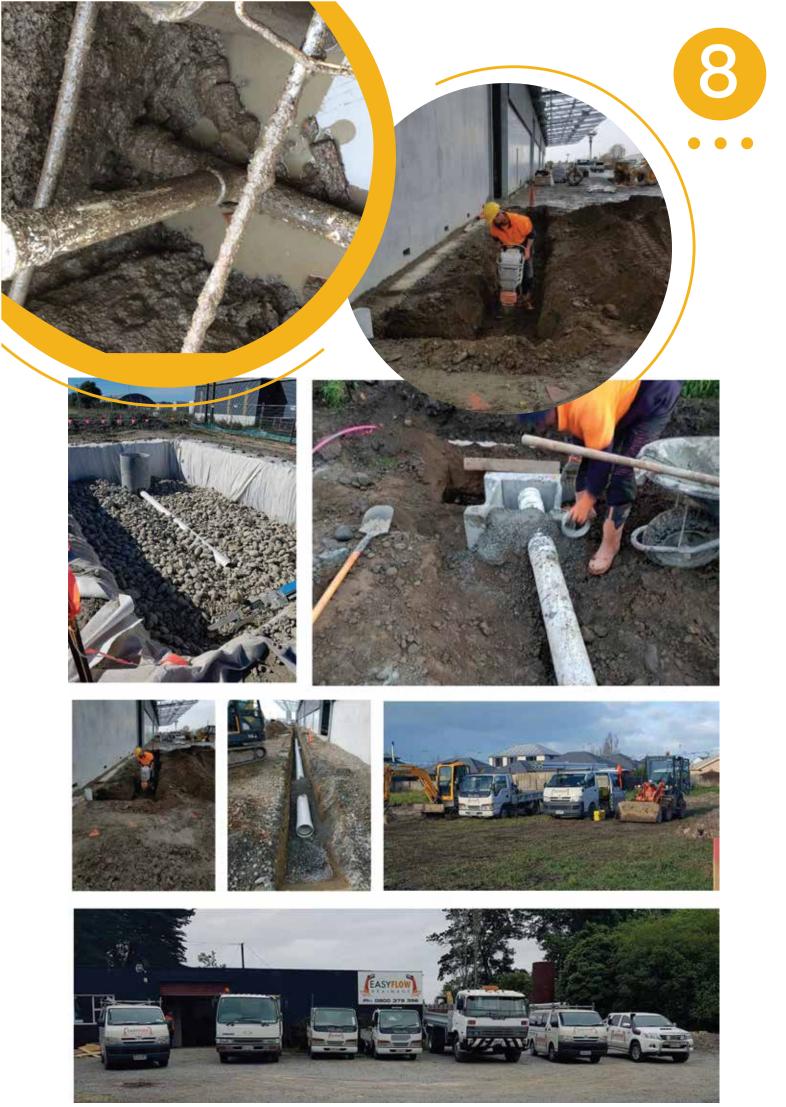

e service

## **OUR CAPABILITIES**

**Drain Repairs** 

Drainlaying

**Drain Unblocking** 

**CCTV Drainage Inspections Survey** 

**Fault Location** 

Vacuum Loading

Drain Cleaning & Hydro Jetting

**Hydro Excavation** 

**Source Detection** 



## **EQUIPMENT**





























Because of its high quality workmanship
Easy Flow Drainage has been conducting
Earthquake Commission work over the past 4
years to reinstate Christchurch's drainage system.

While conducting EQC work
Easy Flow Drainage also became
Christchurch City Council approved
to conduct drainage work
for the council.





Easy Flow Drainage is a certified drainlayer.
All drainlaying work must comply with the
Building Code so avoid the council penalties
and make sure your work is done by a certified
drainlayer.